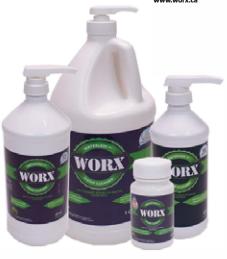

| CODE    | DESCRIPTION                  | CASE QTY |
|---------|------------------------------|----------|
| 26-1024 | 3.38 oz (100 ml)             | 24       |
| 26-0616 | 16 oz (473 ml)               | 6        |
| 26-0432 | 32 oz (945 ml)               | 4        |
| 26-0401 | 4 Gal (3.78L)                | 4        |
| 26-9999 | Wallmount Dispenser \ Gallon | 1        |