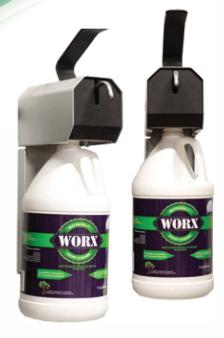

## Wall Mount Dispenser

- Heavy Duty Dispenser
- Long Lasting Stainless Steel Pump
- Easy Installation and Instructions
- Wall Mount Unit Saves Counter Space
- Holds One Gallon of WORX Waterless
- · Hand, Elbow, or Forearm Operated
- Easy Snap-In-Snap-Out Bottle Change

Operation and Installation Instructions Included.

| CODE    | DESCRIPTION                  | CASE QTY |
|---------|------------------------------|----------|
| 26-9999 | Wallmount Dispenser \ Gallon | 1        |