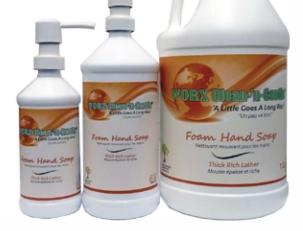

# WORX Clean-'n-Gentle® Foam Hand Soap Foam Hand Soap Thick Rich Lather

### PRODUCT DESCRIPTION

A high-foaming hand soap formulated to produce a thick rich lathering foam. This product will easily clean common dirt and grime, and is gentle on hands. The Juniper Berry Oil fragrance is woody, spicy, yet its fresh aroma has a calming, grounding effect. Our foam hand cleaner is economical, produces less waste and provides good hand coverage. It leaves the hand clean, soft, refreshed with an invigorating smell. It is intended for industrial and commercial use.

## **EFFECTIVELY REMOVES**

Common Dirt And Grime, Cooking Oil, Automotive Grease, Graphite Lubricant, Motor Oil, Synthetic Grease, Transmission Fluid, White Grease, Sealant, Black Ink and more...

| PRODUCT CODE | DESCRIPTION                   | CASE QTY |
|--------------|-------------------------------|----------|
| 28-0613      | 13 oz (473 ml)                | 6        |
| 28-0432      | 32 oz (945 ml)                | 4        |
| 28-0401      | 4 Gal (3.78L)                 | 4        |
| 28-9999      | Automatic Wallmount Dispenser | 1        |