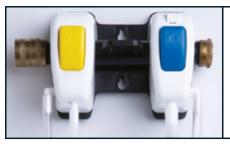

| CODE    | DESCRIPTION        | CASE QTY |
|---------|--------------------|----------|
| 11-9955 | Closed Loop System | 1        |
| 11-9956 | Foamer             | 1        |
| 11-9957 | Bottle Inserts     | 1        |
| 11-9958 | Hose               | 1        |

# **Close Loop Dispensing System**

- Accurate, Fail-Safe Dilution Ratios
- Concentrated Liquid
- Safe, Prevents & Protects Workers from Direct Contact
- Environmental, Leak Proof, Prevents Accidental Spills
- Cost Efficiency, Cost Per Use Savings with Auto Dilution
- Facility & Janitorial Maintenance
- Machine Shops, Drill Presses, Floors & Walls
- Motors, Machinery & Manufacturing Tools
- Ultrasonic Tanks, Generators
- Lubricant Clean Up
- Machine Maintenance
- Forklifts & Equipment
- Shop Counters
- Dilution Lightly Soiled Areas 128:1
- Dilution Heavily Soiled Areas 13:1