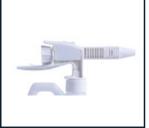

| CODE    | DESCRIPTION        | CASE QTY |
|---------|--------------------|----------|
| 11-9955 | Closed Loop System | 1        |
| 11-9956 | Foamer             | 1        |
| 11-9957 | Bottle Inserts     | 1        |
| 11-9958 | Hose               | 1        |

# **Close Loop Dispensing System**

- Accurate, Fail-Safe Dilution Ratios
- Concentrated Liquid
- Safe, Prevents & Protects Workers from Direct Contact
- Environmental, Leak Proof, Prevents Accidental Spills
- Cost Efficiency, Cost Per Use Savings with Auto Dilution
- Facility & Janitorial Maintenance
- Machine Shops, Drill Presses, Floors & Walls
- Motors, Machinery & Manufacturing Tools
- Ultrasonic Tanks, Generators
- Lubricant Clean Up
- Machine Maintenance
- Forklifts & Equipment
- Shop Counters
- Dilution Lightly Soiled Areas 128:1
- Dilution Heavily Soiled Areas 13:1