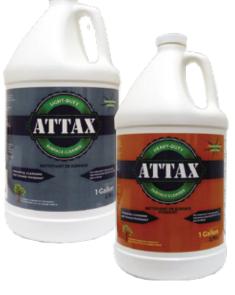

# Heavy-Duty Degreaser Low Fumes

#### **PRODUCT DESCRIPTION**

A unique formula traps and emulsifies a variety of contaminants with ease including bitumen and tar. Our low odour formula can be used on hot surfaces, and will not damage paint or decals while still breaking down bonds to allow for a fast streak free rinse.

Readily biodegradable, contains no ozone-depleting substances (liquid form). The ATTAX Heavy-Duty Degreaser has low toxicity, is non-carcinogenic, non-sensitizing, with low odour. A safer alternative to other common hazardous solvents.

| CODE    | DESCRIPTION                                | CASE QTY |
|---------|--------------------------------------------|----------|
| 19-1216 | Heavy-Duty Spray Degreaser 16 oz. 450 g    | 4        |
| 19-0105 | Heavy-Duty Liquid Degreaser 5.28 gal. 20 L | 1        |
| 19-0045 | Heavy-Duty Liquid Degreaser 45 gal 205 L   | 1        |
| 19-0001 | Heavy-Duty Liquid Degreaser 265 gal 1000 L | 1        |