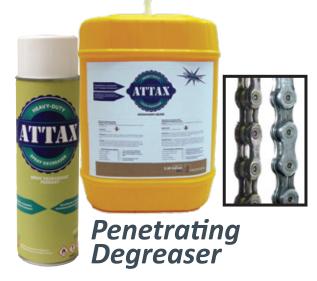

# Heavy-Duty Degreaser Low Fumes

#### **PRODUCT DESCRIPTION**

A unique formula traps and emulsifies a variety of contaminants with ease including bitumen and tar. Our low odour formula can be used on hot surfaces, and will not damage paint or decals while still breaking down bonds to allow for a fast streak free rinse.

Readily biodegradable, contains no ozone-depleting substances (liquid form). The ATTAX Heavy-Duty Degreaser has low toxicity, is non-carcinogenic, non-sensitizing, with low odour. A safer alternative to other common hazardous solvents.

#### **EFFECTIVELY REMOVES**

Breaks down hydrocarbons even when soil, mud and sand are present. Remove grease, tar, asphalt, oil, and grime in these kinds of applications: clutches, generators, and compressors, equipment bearings, chains, cables, pulleys and gear drives, brakes, springs, and flywheels, tool cleanup, hydraulics and more...